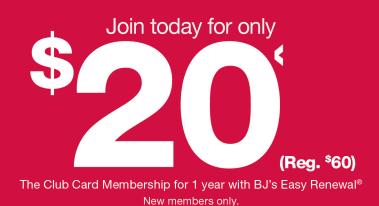

## To join or renew today, call 800-313-8887 and reference group promo code:

The Club Card Membership with BJ's Easy Renewal

The Club+ Card Membership with BJ's Easy Renewal

## **Existing members:**

Renew The Club Card Membership with BJ's Easy Renewal for \$50. Renew The Club+ Card Membership with BJ's Easy Renewal for \$100.

| BJ's Membership Sales Representative: |                |
|---------------------------------------|----------------|
| Email:                                | Offer expires: |

'BJ's Easy Renewal enrollment required; you authorize BJ's to charge any payment method on record, an annual recurring charge in the amount of the then-current membership fee for all memberships on your account, plus applicable tax, starting the first day of the month your membership expires ("Start Date"), without notice unless required by law. Visit your BJs.com account, a member services desk, or call 800-BJS-CLUB to manage or cancel BJ's Easy Renewal; cancel before the Start Date to avoid being charged. Not combinable or redeemable for cash. Sales tax may apply. In order to renew at the Corporate Partnership Program discounted membership offer, you must renew via your BJ's Membership Sales Representative. Expires: \_\_\_\_/\_\_\_/\_\_\_