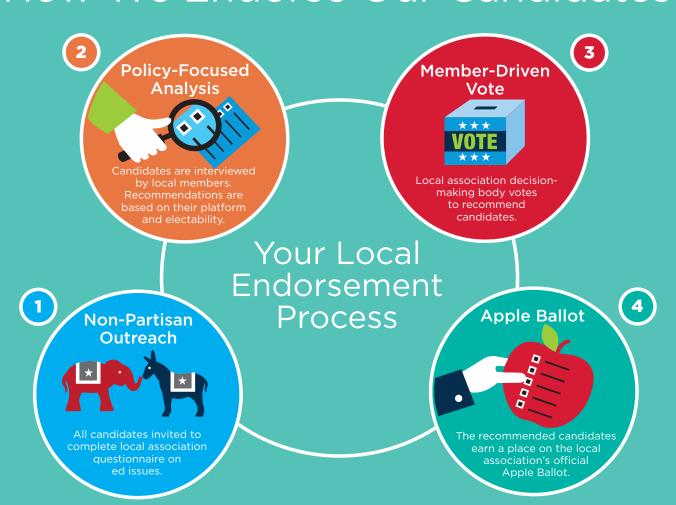

marylandeducators.org



mseanewsfeed.com



facebook.com/marylandeducators



@MSEAeducators



marylandeducators

## How We Endorse Our Candidates



## An Even Higher Bar for Statewide Candidates

MSEA invites all statewide candidates to complete a questionnaire and recorded interview.

MSEA shares candidate interviews and questionnaires online with members and Representative Assembly (RA) delegates. A majority vote of MSEA's **Endorsement Council\*** sends candidate recommendations to the RA.

Delegates review candidate records, listen to speeches, and vote on the recommendations. A candidate must receive 58% of the delegates' votes for endorsement.